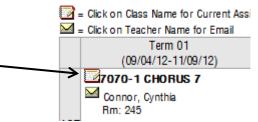

can hover over the assignment and it will give you a quick view of the assignment or you can click on the assignment for more detailed information.

 $\rightarrow$  **Schedule** to view your student's schedule. Once you are viewing the schedule, use the icon shown on the next page to access assignments.

 $\rightarrow$  Click on the class name or the **Notebook** icon to bring up the teacher's grade book.