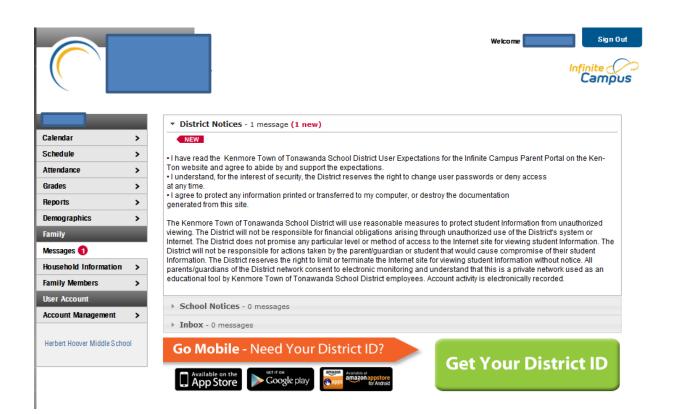

## Portal Screen

Under the Student's name:

**Calendar** will bring up assignment information for each student that has any assignments. You

| Calendar     |   |
|--------------|---|
| Schedule     | > |
| Attendance   | > |
| Grades       | > |
| Reports      | > |
| Demographics | > |

can hover over the assignment and it will give you a quick view of the assignment or you can click on the assignment for more detailed information.

 $\rightarrow$  **Schedule** to view your student's schedule. Once you are viewing the schedule, use the icon shown on the next page to access assignments.

## Course Schedule

 $\rightarrow$  Click on the **Reports** to view your student's schedule & report card.

Under the **Family** name:

| Family                |   |
|-----------------------|---|
| Messages 1            | > |
| Household Information | > |
| Family Members        | > |

 $\rightarrow$  Click on Household Information and it will bring up Household phone number and Household Primary address

→ Click on Family Members and it will bring up Family member relationships and information